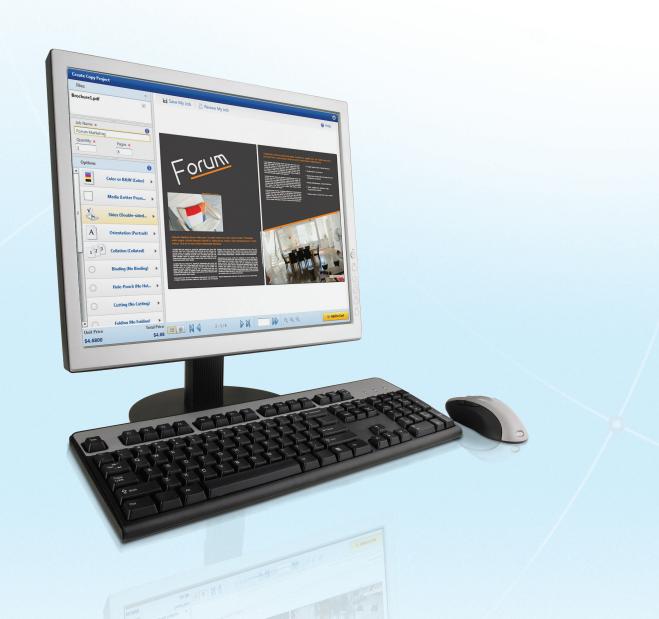

### Maximize Your Productivity with New and Updated Features

Powerful online preview capability lets customers select print options, provide their files, and preview their selections all on a single page – making online ordering easy.

#### Stay Open and Productive

Digital StoreFront, not only keeps your business open after hours, it helps you and your customers work faster. This customizable online storefront allows your clients to order and reorder jobs using multiple entry points, file types and applications. EFI Print Messenger converts customer files into print-ready PDFs – creating a PDF-based workflow which speeds up the job process and improves your quality. Plus, Digital StoreFront allows your clients to quickly view and accept price quotes and to take advantage of flexible and secure payment options during job submission.

#### Performance & Usability: Increase Customer Satisfaction

EFI Digital StoreFront delivers an eCommerce site with familiar features and functionality to make online ordering as easy as possible for your customers. The single-view workflow offers print options, file submission and preview functionality all within a single view to help them visualize their orders which ensures job accuracy while driving customer satisfaction and repeat business.