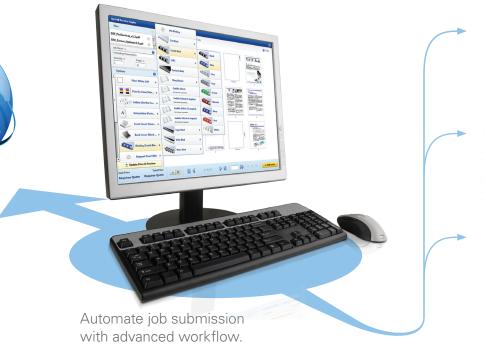

#### Integrated Workflow

Digital StoreFront provides a critical piece in a complete print center workflow — the integration of your job submission and production processes. By connecting these pieces through digital automation and JDF connectors, you can eliminate touch points, improve your communication, improve your speed and accuracy, and increase your business intelligence.

# Capabilities 1-off Orders Catalogs Fulfillment Files Status VDP Payment Re-orders Customized, branded website provides around-the-clock customer access.

Digital StoreFront simplifies job submission – bringing new efficiencies to your workflow and new opportunities to your business.

#### Integration: Improve Your Efficiency

EFI Digital StoreFront uses JDF technology to deliver job ticketing information directly to your Fiery workflow solution. Real-time status updates are bi-directional, so any changes can be communicated immediately to both operators and customers alike. Additionally, EFI Digital StoreFront integrates with EFI Print MIS/ERP solutions as well as external MIS systems. This integration eliminates repetitive tasks and reduces touch points while maximizing your productivity and profitability.