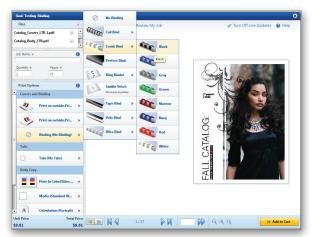

#### Ecommerce: Generate More Revenue

EFI Digital StoreFront allows you to differentiate yourself from your competition by offering fully customizable storefronts with an unlimited selection of products and services, including documents, forms, files and non-print items, such as advertising specialties, corporate logo merchandise and apparel. Your customers simply browse categories, select an item and add it to their shopping carts. Additionally, EFI Digital StoreFront offers optional modules to expand your online services, increase your productivity and manage your business more effectively. These modules support personalized campaigns with Variable Data Printing (VDP), process credit card billing, and more!

#### Performance & Usability: Increase Customer Satisfaction

EFI Digital StoreFront delivers an eCommerce site with familiar features and functionality to make online ordering as easy as possible for your customers. The single-view workflow offers print options, file submission and preview functionality all within a single view to help them visualize their orders which ensures job accuracy while driving customer satisfaction and repeat business.