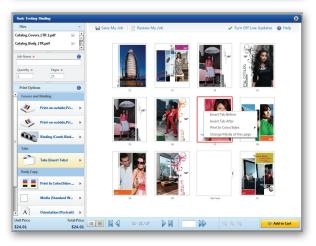

#### Ecommerce: Generate More Revenue

EFI Digital StoreFront allows you to differentiate yourself from your competition by offering fully customizable storefronts with an unlimited selection of products and services, including documents, forms, files and non-print items, such as advertising specialties, corporate logo merchandise and apparel. Your customers simply browse categories, select an item and add it to their shopping carts. Additionally, EFI Digital StoreFront offers optional modules to expand your online services, increase your productivity and manage your business more effectively. These modules support personalized campaigns with Variable Data Printing (VDP), process credit card billing, and more!

#### Performance & Usability: Increase Customer Satisfaction

EFI Digital StoreFront delivers an eCommerce site with familiar features and functionality to make online ordering as easy as possible for your customers. The single-view workflow offers print options, file submission and preview functionality all within a single view to help them visualize their orders which ensures job accuracy while driving customer satisfaction and repeat business.